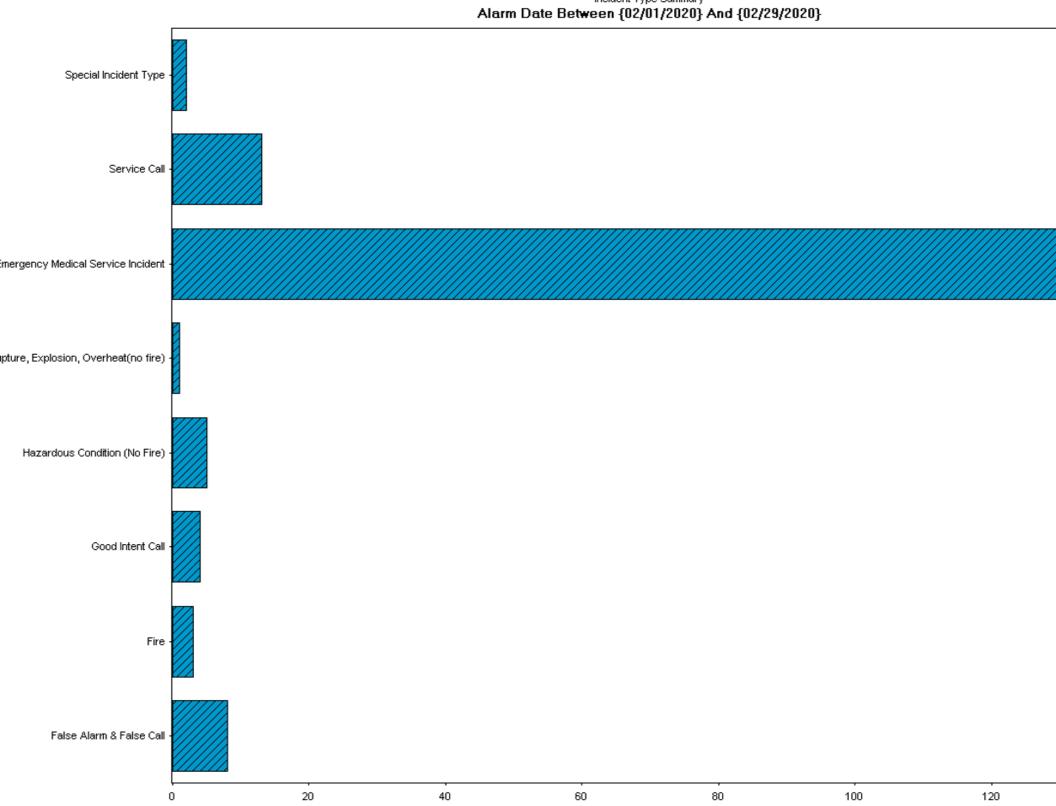

# Staff Activity by Activity Code (Summary)

Date Between {02/01/2020} And {02/29/2020} and Activity Code In "07 ","CBASNX ","CBASNX ","CBASX ","CBTRAIN ","CBTWX ","FFFIOTHER ","FFFIPL ","FFFIS ","FFFIV ","HO ","OFIOTHER ","OFIPL ","OFIS ","OFIV "

| Activity Code                                           | Staff Count | Total Hrs | Pct Hrs |
|---------------------------------------------------------|-------------|-----------|---------|
| 07 Day Shift (8or9hours)                                | 2           | 0.61      | 0.99%   |
| CBASX Call-Back active at scene with exposer            | 1           | 0.00      | 0.00%   |
| CBSB Call Back Stand By                                 | 30          | 35.06     | 56.85%  |
| FFFIV Firefighter Fill-in due to Firefighter out on Vac | 2 1         | 2.00      | 3.24%   |
| HO Hold Over / Over Shift                               | 1           | 24.00     | 38.92%  |
|                                                         | 35          | 61.67     |         |