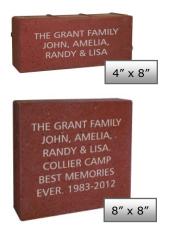

Please print the text that you would like to be engraved on your commemorative brick. Your message must fit within the lines below. Punctuation and spaces count as characters. Your choices of memorial bricks are listed below.

## **Brick Size Selection**

4" x 8" personalized brick paver at \$75.00 each (3 Lines)

8" x 8" personalized brick paver at \$150.00 each (6 Lines)

8" x 8" Corporate brick \$300.00 each (6 Lines)

Corporate or Family Black Granite Engraved Bench \$1500.00 each (line size/spacing to be determined) Letters, Symbols and Spaces Count (18 per line)